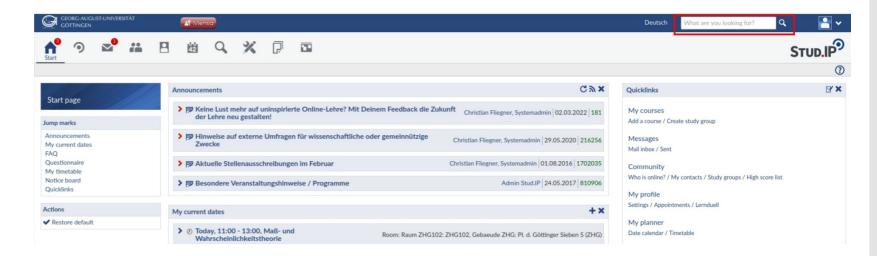

# **Online Tools**

- EXA: list of classes provided at the entire university and information about them (introduced in 2023, some improvements are still being done)
- StudIP: upload of exercises, notes, etc. for classes you registered for, most frequently used tool during the semester
- FlexNow: registration for exams, seminars, exercise sessions, overview over grades, issuing your academic record
- ECampus: unifies all of those, further tools: email-account, booking of rooms in the LSG, administration
- Göttingen International gives introduction videos on how to use these online tools

# **StudIP**

- https://studip.uni-goettingen.de
- after selection of courses registration via StudIP
- Please register in "Forum für Studierende der Mathematik und Informatik" to receive important information!