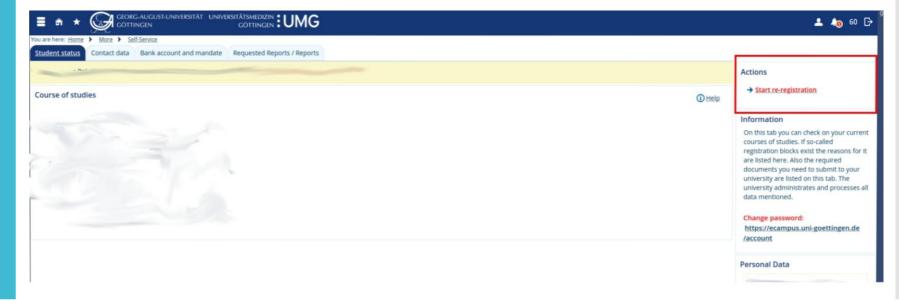

# **ECampus**

- Re-registration(!) is possible usually about 2-3 months before the start of semester
- It is necessary if you plan to continue the studies next semester.
   Re-registration is possible after paying semester fees