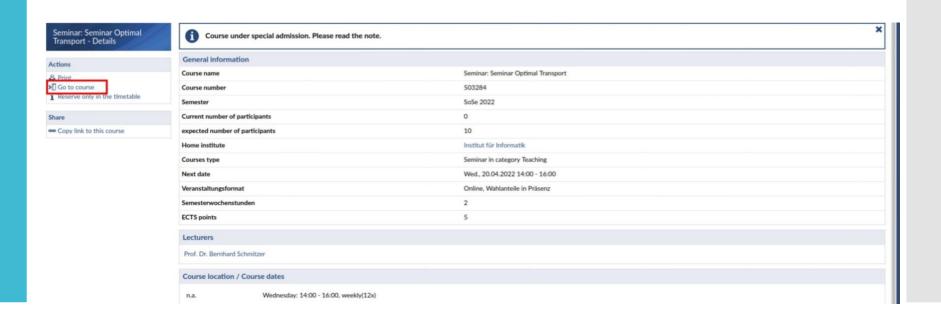

# **StudIP**

 There can be special admission settings to enrol in some courses (maximum number of participants, only allowed to enrol in one exercise session per module, etc.)

Sophie Pätzold, Pratham Shrivastava