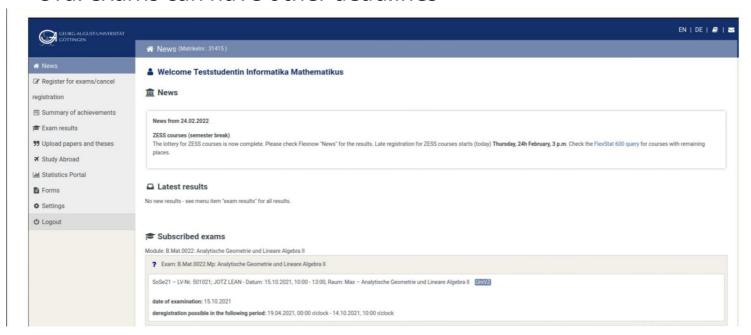

# **FlexNow**

- https://flexnow2.uni-goettingen.de
- Check EXA for the deadline for registration for exams (usually 7 days beforehand for written exams)
- Cancellation of registration for written exams can happen 24 hours before the exam date
- Oral exams can have other deadlines