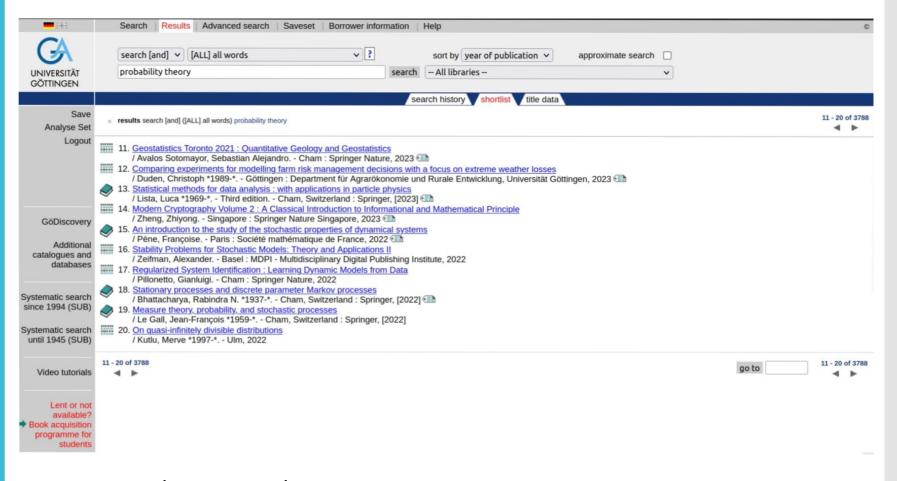

# Libraries

- Here you can search for the book title you are interested in.
- The book symbol means that it is only available as a physical copy (you can reserve the book, transport it to the facility of your choice etc.).
- The symbol with 1s and 0s means that it is available in digital format and can be downloaded (only within Eduroam network possible or use VPN)

# Libraries

Figure: Library search page

Sophie Pätzold, Pratham Shrivastava

General Structure